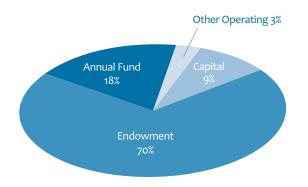

## SUMMARY OF CONTRIBUTIONS

| Total           | \$ 10,054,267 |
|-----------------|---------------|
| Endowment       | 7,410,830     |
| Capital         | 988,939       |
| Other Operating | 324,544       |
| Annual Fund     | \$ 1,329,954  |