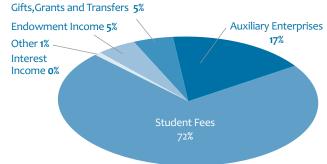

#### **REVENUES AND TRANSFERS**

| ould                        | \$ 44,675,285 |
|-----------------------------|---------------|
| Other                       | 371,307       |
| Interest Income             | 47,251        |
| Endowment Income            | 2,294,584     |
| Gifts, Grants and Transfers | 2,226,271     |
| Auxiliary Enterprises       | 7,499,494     |
| Student Fees                | \$ 32,236,378 |
|                             |               |