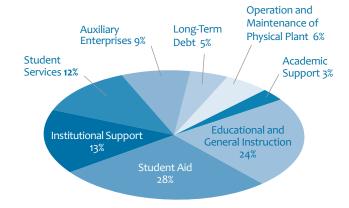

### **EXPENDITURES**

| Instruction                                | \$ | 10,554,175   |
|--------------------------------------------|----|--------------|
| Student Aid                                |    | 12,676,640   |
| Institutional Support                      |    | 5,644,401    |
| Student Services                           |    | 5,357,257    |
| Auxiliary Enterprises                      |    | 4,176,303    |
| Long-Term Debt                             |    | 2,261,635    |
| Operation and Maintenance of Physical Plan | t  | 2,679,778    |
| Academic Support                           |    | 1,283,947    |
| Total Expenditures                         | \$ | 6 44,633,990 |
| Net Excess of Revenues Over Expenditures   | \$ | 41,295       |