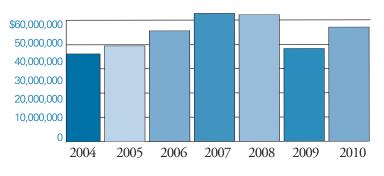

## VALUE OF ENDOWMENT (as of June 30)

| 2004<br>2005<br>2006<br>2007<br>2008<br>2009 | \$36,124,000<br>\$39,385,000<br>\$45,557,000<br>\$52,757,000<br>\$52,148,000<br>\$38,225,000 |
|----------------------------------------------|----------------------------------------------------------------------------------------------|
| 2009                                         | \$38,225,000                                                                                 |
| 2010                                         | \$47,015,000                                                                                 |